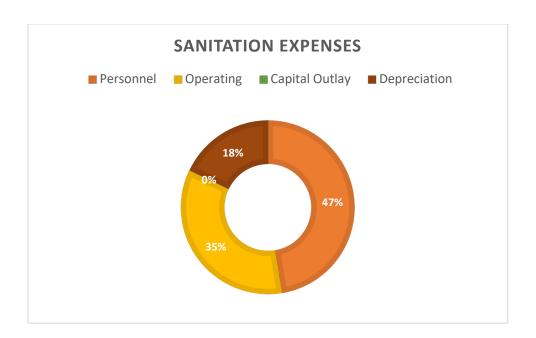

Department, Sanitation Division, strives to provide the best services possible to Residents. The Paonia Public Works Department Sanitation Division is dedicated to providing a quality work environment and ensuring that the Town's solid waste is collected and removed from the Town.

#### **STAFFING TABLE**

| Type of Employee     | 2023 | 2024 | <u>Change</u> |
|----------------------|------|------|---------------|
| Full Time Non-Exempt | 2    | 2    | 0             |
| Full Time Exempt     | 0    | 0    | 0             |
| Part Time Non-Exempt | 0    | 0    | 0             |
| <u>Total</u>         | 2    | 2    | 0             |

## **MAJOR GOALS AND CHANGES**

1. Budgeting for depreciation and reserves to go towards future repairs of the garbage truck.

## **CAPITAL REQUESTS**

1. N/A



| Sanitation Expenses |    |            |  |  |
|---------------------|----|------------|--|--|
| Personnel           | \$ | 152,500.00 |  |  |
| Operating           | \$ | 111,200.00 |  |  |
| Capital Outlay      | \$ | -          |  |  |
| Depreciation        | \$ | 57,800.00  |  |  |
|                     |    |            |  |  |
| Total:              | \$ | 321,500.00 |  |  |

## **SANITATION REVENUE**

| ACCOUNT    | DESCRIPTION                                           |    | ADOPTED<br>FY-24 BUDGET |  |
|------------|-------------------------------------------------------|----|-------------------------|--|
| SANITATION |                                                       |    |                         |  |
|            | SANITATION REVENUE                                    |