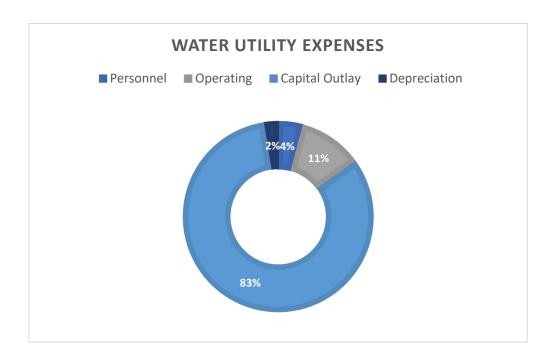

| 2    | 2    | 0             |  |

# **MAJOR GOALS AND CHANGES**

- 1. The budget and requisite financing to complete Phase 1 of the Water Capital Improvement Plan relies on rate increases, and subsequent increases in revenues.
- 2. Increase in Professional Services due to the design and construction engineering services necessary to complete Phase 1 of the Water Capital Improvement Plant.
- 3. Budgeting for Depreciation as required for loan funding.

# CAPITAL REQUESTS

- 1. 2MG Lamborn Finished Water Tank Re-Lining
- 2. Approximately 9,000 linear feet of steel pipe replacement & realignment
- 3. Hydrogeological Study Completion
- 4. Generator/Welder cost share with other departments
- 5. Outfitting Trucks with appropriate tools
- 6. Replacement part stock for water treatment plant



| Water Utility Expenses |    |              |  |  |  |  |
|------------------------|----|--------------|--|--|--|--|
| Personnel              | \$ | 396,250.00   |  |  |  |  |
| Operating              | \$ | 1,022,800.00 |  |  |  |  |
| Capital Outlay         | \$ | 7,799,500.00 |  |  |  |  |
| Depreciation           | \$ | 223,550.00   |  |  |  |  |
|                        |    |              |  |  |  |  |
| Total:                 | \$ | 9,442,100.00 |  |  |  |  |

#### **ESRI** addons

Total Capital Cost: \$7,500.00 Department: Water Fund

**Type:** Other

**Timeline:** 01/01/2024 to 12/31/2029

#### Request description:

Public works uses ESRI for a lot of our daily duties as well as capturing data in the field. We would like to have funding to have it expand our capabilities. We wo