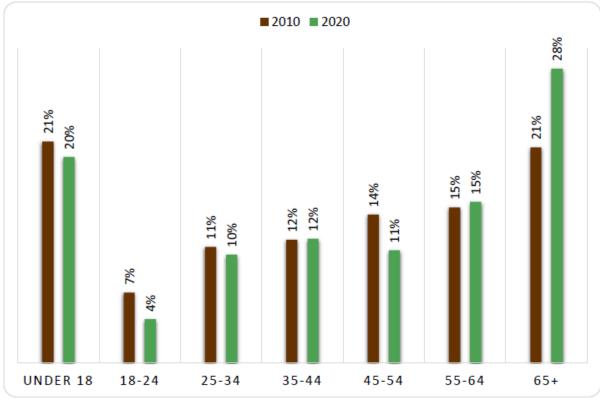

Paonia CCD excluding the Town of Paonia declined by about 2% over the decade to roughly 2,500 residents. In contrast, Delta County grew by 0.6% per year on average from 2010 to 2020 due to positive net migration rather than natural increase (deaths outpaced births in the county).

### Age

The Town's population is aging, with two of five (43%) residents aged 55 or older; this is significantly higher than that of Colorado where only 27% of residents are that age. The share of residents aged 65 and over increased by about 7 percentage points from 2010 to 2020, but otherwise the distribution of Paonia residents by age has changed little since 2010 and is similar to that of Delta County. It is important to ensure seniors, many of whom are long-time valley residents, can safely age in place.



Town of Paonia Age Distribution, 2010 to 2020

SOURCE: U.S. CENSUS BUREAU, CENSUS 2010 AND 2020

The aging of the population is pronounced. The median age of residents was 41 in 2000, 44 in 2010, and 49 in 2020. This same trend is occurring in Delta County at large, which is in sharp contrast to the much younger median age of 37 in the State of Colorado.

The age of residents is important to the local economy. The share of residents who are part of the prime age workforce, those aged 25 to 54, has declined from 37% in 2010 to 33% in 2020. A decline in this age cohort coupled with an increase in seniors creates a challenging economic environment. Retired seniors consume local goods and services, which requires a large enough workforce to support their needs. Local employers report difficu