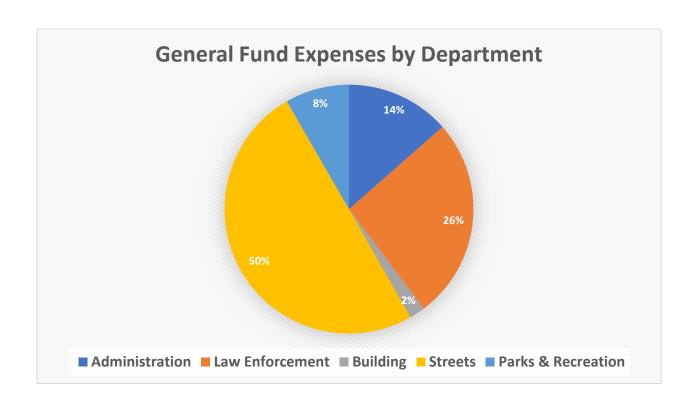

|  |
|----------------------------|----|------------|--|
| Back the Badge             | \$ | 145,000.00 |  |
| Delta Co. Sales Tax        | \$ | 110,500.00 |  |
| Delta Motor Veh.           | \$ | 4,500.00   |  |
|                            |    |            |  |
| Total:                     | \$ | 260,000.00 |  |



| Estimated Town Sales Tax |    |            |  |  |
|--------------------------|----|------------|--|--|
|                          |    |            |  |  |
| General Fund Expenses    | \$ | 510,250.00 |  |  |
| Capital Improvement      | \$ | 266,900.00 |  |  |
|                          |    |            |  |  |
| Total:                   | \$ | 785,000.00 |  |  |

# TOWN OF PAONIA 2024 GENERAL FUND EXPENDITURES

### TOWN OF PAONIA 2024 GENERAL FUND EXPENDITURES



| General Fund Expenses by Department |    |              |  |  |
|-------------------------------------|----|--------------|--|--|
|                                     |    |              |  |  |
| Administration                      | \$ | 425,982.00   |  |  |
| Law Enforcement                     | \$ | 825,130.00   |  |  |
| Building                            | \$ | 63,600.00    |  |  |
| Streets                             | \$ | 1,569,980.00 |  |  |
| Parks & Recreation                  | \$ | 262,234.00   |  |  |
| NFV Airport                         | \$ | 78,592.00    |  |  |
|                                     |    |              |  |  |
| Total:                              | \$ | 3,225,518.00 |  |  |

## TOWN OF PAONIA 2024 GENERAL FUND EXPENDITURES



| General Fund Expe