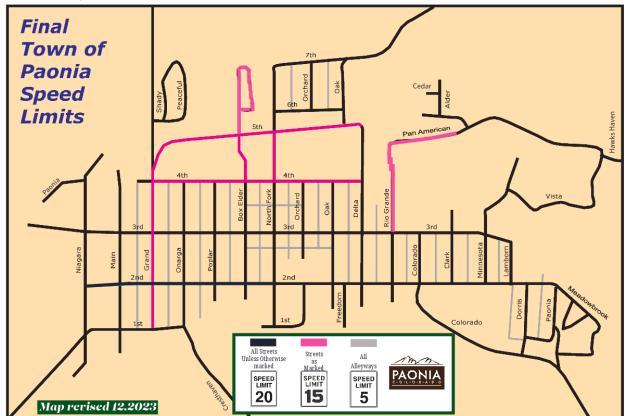

own and municipal corporation in Delta County, Colorado, governed by and through its Board of Trustees (the "Board"); and

WHEREAS, the Town is authorized to regulate vehicles and traffic using Town Streets; and

**WHEREAS**, the Board of Trustees determines that it is in the best interest of the community and the public health, safety and welfare of the citizens of the Town to amend the Town Code to modify and add to the existing traffic schedules of the Town; and

NOW, THEREFORE, BE IT ORDAINED BY THE BOARD OF TRUSTEES OF THE TOWN OF PAONIA as follows:

Section 1. Section 8-1-40 of the Paonia Municipal Code is hereby repealed and replaced to read as follows:

**Sec. 8-1-40.** Additions. The adopted Model Traffic Code is subject to the following additions, modifications, and amendments:



(1) **Speed Limits**. Subject to the exceptions set forth in the version of the Model Traffic Code adopted pursuant to Section 8-1-10, all persons operating a vehicle on Town streets shall adhere to the speed limits set forth in the following schedule, provided such Town streets, or segments thereof, are clearly marked with corresponding speed limit signage. All Off-Road Vehicles (ORV), All Terrain Vehicles (ATV), Utility Terrain Vehicles (UTV), Off-Highway Vehicles (OHV), and similar vehicles must also follow provisions of this Code.

| a.                    |                                                                                                                                                               |             |
|-----------------------|-------------------------------