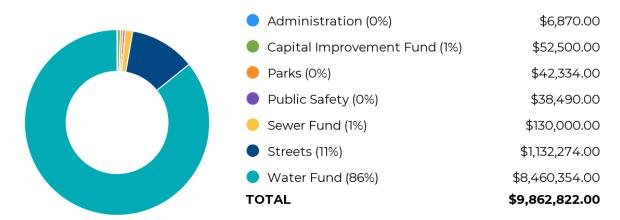

| -                      |
|                   | Subgroup : NFV Depreciation                 |           | \$      | -                      |
|                   | NFV AIRPORT                                 |           |         |                        |
| TOTAL REVENUES    | \$                                          | 78,592.00 |         |                        |
| TOTAL EXPENDITURE | <u> </u>                                    | 78,592.00 |         |                        |
|                   | NET INCOME (LOSS) - NFV CAPITAL IMPROVEMENT | FUND      |         |                        |

# TOWN OF PAONIA 2024 CAPITAL IMPROVEMENT PLAN

# PAONIA CAPITAL IMPROVEMENT PLAN

## Funding Source By All Years



# PAONIA CAPITAL IMPROVEMENT PLAN

## Capital Costs By Department (all years)



## Capital Costs By Department (per year)



| Funding Source         | Project Number | Request Title                                                                        | Project Total  | To Date | FY2024         | FY2025      | FY2026      | FY2027      | FY2028      | Total 2        |
|------------------------|----------------|--------------------------------------------------------------------------------------|----------------|---------|----------------|-------------|-------------|-------------|-------------|----------------|
| DWSRF                  |                | Phase I - Raw Water Metering - Raw Water Improvements                                | \$851,248.00   |         | \$851,248.00   |             |             |             |             | \$851,248.00   |
|