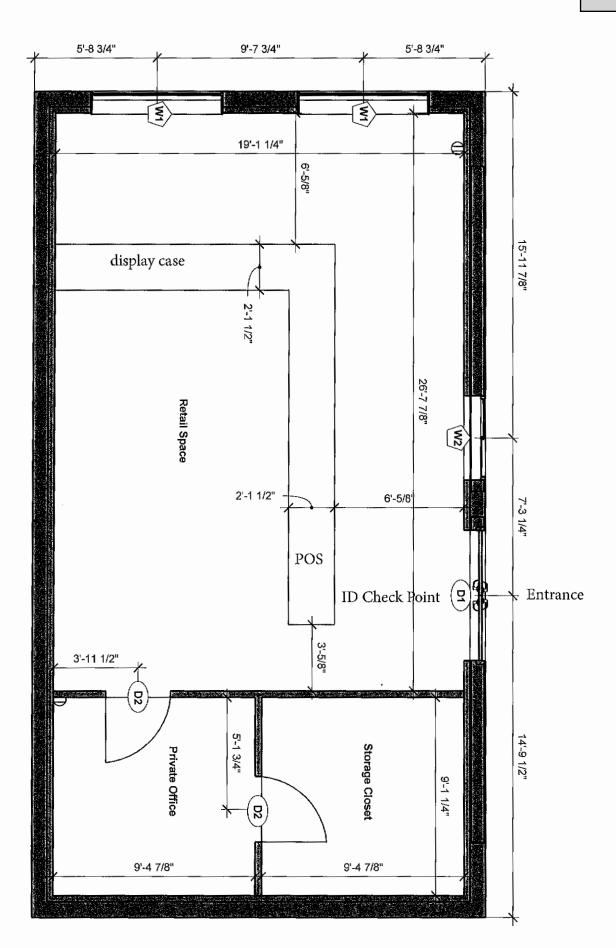

LLC

Date:

October 25, 2023

# NORTH FORK CURATORS, LLC, LESSEE



By:

Title:

Manager, North Fork Curators, LLC

Date:

October 25, 2023

# EXHIBIT A. COLORADO COMMERCIAL LEASE.

Form of Description of Leased Premises.

1. <u>Brick Annex Building: Consisting of APPROX. 700 square feet of usable retail space at 119 Grand Ave, Paonia, CO 81428</u>

# EXHIBIT B. COLORADO COMMERCIAL OFFICE LEASE. RULES AND REGULATIONS

Form of Building Rules and Regulations, which may be modified at any time by Landlord.

1. No pets or animals are allowed to be kept in or about the Premises or in any common areas in the building containing the Premises without the prior written permission of the Landlord. Upon thirty (30) days notice, the Landlord may revoke any consent previously given under this clause.



Floor Plan 1/4" = 1-0"

# MyBizColorado **COLORADO DEPT OF REVENUE**

Thank you for registering with the Colorado Department of Revenue! Your electronic application has been received. You will receive your Sales Tax License and/or Wage Withholding information in the mail in the next 10 business days.

You may use this receipt as a temporary Sales Tax License in the interim.

# Filing Information

Your filing information is as follows

Date:

10/25/23

Name:

North Fork Curators, LLC

Address: 119 Grand Ave\n\nPaonia, Colorado 81428-

5037

Sales Tax Account Number:

95967125

Sales Tax Filing Frequency:

Monthly (\$300 in taxes/month or mo

Wage Withholding Account Number: N/A

Wage Withholding Filing Frequency: N/A

#### Websites

State of Colorado: www.colorado.gov

Colorado Department