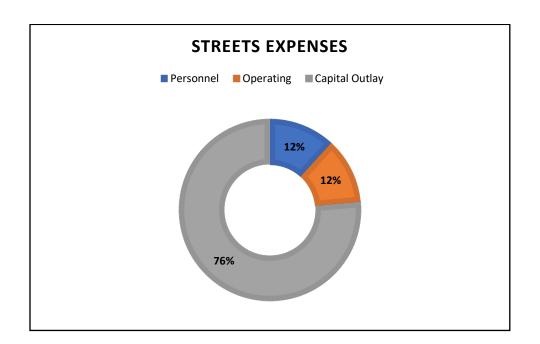

2023 | 2024 | <u>Change</u> |
|----------------------|------|------|---------------|
| Full Time Non-Exempt | 2    | 3    | 1             |
| Full Time Exempt     | 1    | 1    | 0             |
| Part Time Non-Exempt | 0    | 0    | 0             |
| <u>Total</u>         | 3    | 4    | <u> </u>      |

# MAJOR GOALS AND CHANGES

- 1. Hiring a new Full Time Non-Exempt employee with the Streets Division as their home division.
- 2. Increase in professional services due to the Safe Pathways for Paonia Construction.
- 3. Funding for Tree Trimming within Town Rights of Way.

# **CAPITAL REQUESTS**

- 1. Sidewalk Repair and Construction
- 2. 5th & Grand Realignment/Safe Pathways for Paonia
- 3. Generator/Welder cost share with other departments
- 4. Roller for Street Repairs
- 5. Work Truck



| Streets Expenses |       |    |              |  |
|------------------|-------|----|--------------|--|
|                  |       | _  | 40= 0=0 00   |  |
| Personnel        |       | \$ | 185,250.00   |  |
| Operating        |       | \$ | 184,550.00   |  |
| Capital Outlay   |       | \$ | 1,200,180.00 |  |
|                  |       |    |              |  |
| Т                | otal: | \$ | 1,569,980.00 |  |

### 5th & Grand Realignment - "Safe Pathways for Paonia"

**Timeline:** 01/01/2024 to 02/28/2025

#### Request description:

For years, the Y-intersection of 5th Street and Grand Avenue has been a source of driver circulation issues within the Town of Paonia. To address this concern, the Town aims to realign 5th Street, connecting it to Grand Avenue at a 90-degree angle. Back in