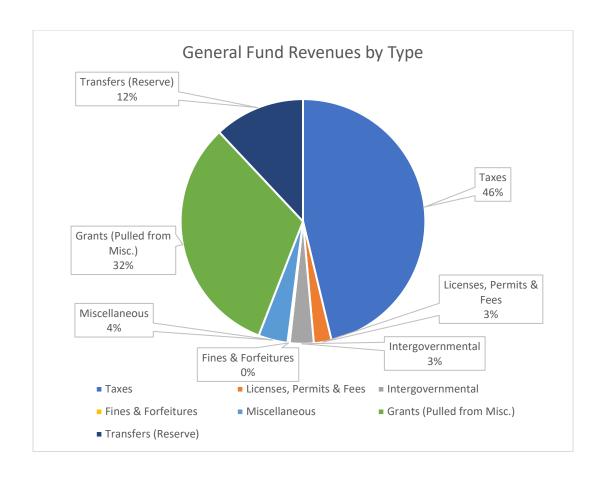

-35-16 | RESTITUTION                          | \$<br>5,200.00     |
| 10-35-18 | SALES OF ASSETS                      | \$<br>-            |
| 10-35-20 | GRANT REVENUE                        | \$<br>1,035,592.00 |
|          | Subgroup : MISCELLANEOUS REVENUES    | \$<br>1,160,492.00 |
|          | General Fund                         |                    |
| 10-39-99 | TRANSFER REVENUE                     | \$<br>386,826.00   |
|          | Subgroup : TRANSFERS                 | \$<br>386,826.00   |
|          | General Fund                         |                    |
|          | TOTAL GENERAL FUND REVENUES          | \$<br>3,225,518.00 |
|          | General Fund                         |                    |
|          | NET SURPLUS (DEFICIT) - General Fund | \$<br>-            |



| General Fund Revenue by Type |    |              |  |
|------------------------------|----|--------------|--|
|                              |    |              |  |
| Taxes                        | \$ | 1,491,700.00 |  |
| Licenses, Permits & Fees     | \$ | 75,450.00    |  |
| Intergovernmental            | \$ | 101,750.00   |  |
| Fines & Forfeitures          | \$ | 9,300.00     |  |
| Miscellaneous                | \$ | 124,900.00   |  |
| Grants (Pulled from Misc.)   | \$ | 1,035,592.00 |  |
| Transfers (Reserve)          | \$ | 386,826.00   |  |
|                              |    |              |  |
| Total:                       | \$ | 3,225,518.00 |  |



| Estimated County Sales Tax |    |            |  |
|----------------------------|----|------------|--|
| Back the Badge