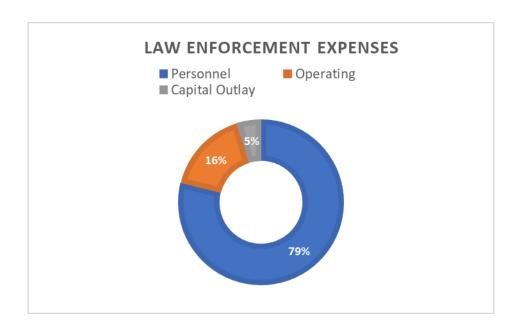

----|------|--------|
| Full Time Non-Exempt       | 6    | 6    | 0      |
| Full Time Exempt           | 1    | 1    | 0      |
| Part Time Non-Exempt       | 0    | 0    | 0      |
| Appointed Official (Judge) | 1    | 1    | 0      |
| <u>Total</u>               | 8    | 8    | 0      |

# MAJOR GOALS AND CHANGES

- 1. Continue to develop and train the Town's Officers through training and policy implementation from Lexipol.
- 2. Increase revenue through the inclusion of certain fees and fines necessary to gain compliance with the Town's Code.
- 3. School Resource Officer Training for one officer to achieve full-implementation of the SRO program.

# **CAPITAL REQUESTS**

- 1. Spillman Mobile Software
- 2. Vests for Officers
- 3. Axon Taser and Bodycam Upgrades
- 4. Optics for Firearms



| Law Enforcement Expenses |    |            |  |  |
|--------------------------|----|------------|--|--|
|                          |    |            |  |  |
| Personnel                | \$ | 650,480.00 |  |  |
| Operating                | \$ | 135,650.00 |  |  |
| Capital Outlay           | \$ | 39,000.00  |  |  |
|                          |    |            |  |  |
| Total:                   | \$ | 825,130.00 |  |  |

# **Bulletproof vests for patrol personnel**

**Total Capital Cost:** \$12,475.00 **Department:** Public Safety

**Type:** Other

**Timeline:** 01/01/2024 to 12/31/2024

### **Request description:**

Bulletproof vests are a cornerstone piece of equipment for office safety and required to be worn on duty by policy. The vest to be purchased will be policy compliant offerin