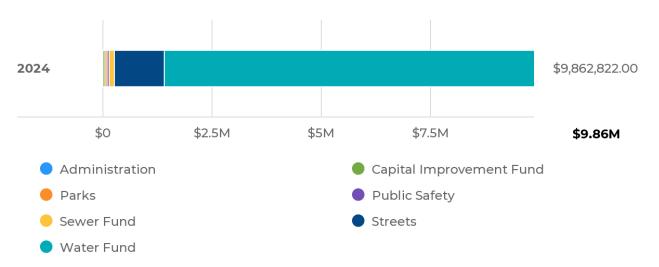

| Subgroup : NFV Depreciation                 |           | \$      | -                      |
|                   | NFV AIRPORT                                 |           |         |                        |
| TOTAL REVENUES    | \$                                          | 78,592.00 |         |                        |
| TOTAL EXPENDITURE | <u> </u>                                    | 78,592.00 |         |                        |
|                   | NET INCOME (LOSS) - NFV CAPITAL IMPROVEMENT | FUND      |         |                        |

# TOWN OF PAONIA 2024 CAPITAL IMPROVEMENT PLAN

# PAONIA CAPITAL IMPROVEMENT PLAN

## Funding Source By All Years



# PAONIA CAPITAL IMPROVEMENT PLAN

## Capital Costs By Department (all years)



## Capital Costs By Department (per year)



| Funding Source         | Project Number | Request Title                                                                        | Project Total  | To Date | FY2024         | FY2025      | FY2026      | FY2027      | FY2028      | Total 2        |
|------------------------|----------------|--------------------------------------------------------------------------------------|----------------|---------|----------------|-------------|-------------|-------------|-------------|----------------|
| DWSRF                  |                | Phase I - Raw Water Metering - Raw Water Improvements                                | \$851,248.00   |         | \$851,248.00   |             |             |             |             | \$851,248.00   |
|                        |                | Phase I -