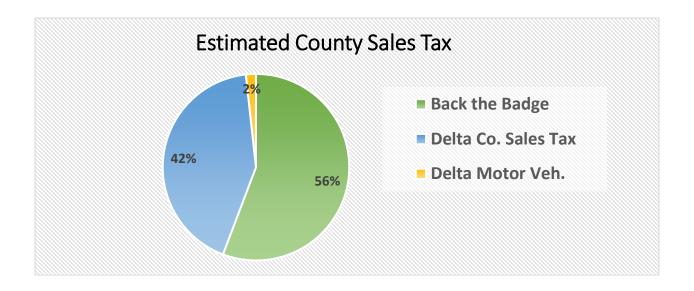

und                         |                    |
|          | NET SURPLUS (DEFICIT) - General Fund | \$<br>-            |



| General Fund Revenue by Type |    |              |  |
|------------------------------|----|--------------|--|
|                              |    |              |  |
| Taxes                        | \$ | 1,491,700.00 |  |
| Licenses, Permits & Fees     | \$ | 75,450.00    |  |
| Intergovernmental            | \$ | 101,750.00   |  |
| Fines & Forfeitures          | \$ | 9,300.00     |  |
| Miscellaneous                | \$ | 124,900.00   |  |
| Grants (Pulled from Misc.)   | \$ | 1,035,592.00 |  |
| Transfers (Reserve)          | \$ | 386,826.00   |  |
|                              |    |              |  |
| Total:                       | \$ | 3,225,518.00 |  |



| Estimated County Sales Tax |    |            |  |
|----------------------------|----|------------|--|
| Back the Badge             | \$ | 145,000.00 |  |
| Delta Co. Sales Tax        | \$ | 110,500.00 |  |
| Delta Motor Veh.           | \$ | 4,500.00   |  |
|                            |    |            |  |
| Total:                     | \$ | 260,000.00 |  |



| Estimated Town Sales Tax |    |            |  |  |
|--------------------------|----|------------|--|--|
|                          |    |            |  |  |
| General Fund Expenses    | \$ | 510,250.00 |  |  |
| Capital Improvement      | \$ | 266,900.00 |  |  |
|                          |    |            |  |  |
| Total:                   | \$ | 785,000.00 |  |  |

# TOWN OF PAONIA 2024 GENERAL FUND EXPENDITURES

### TOWN O