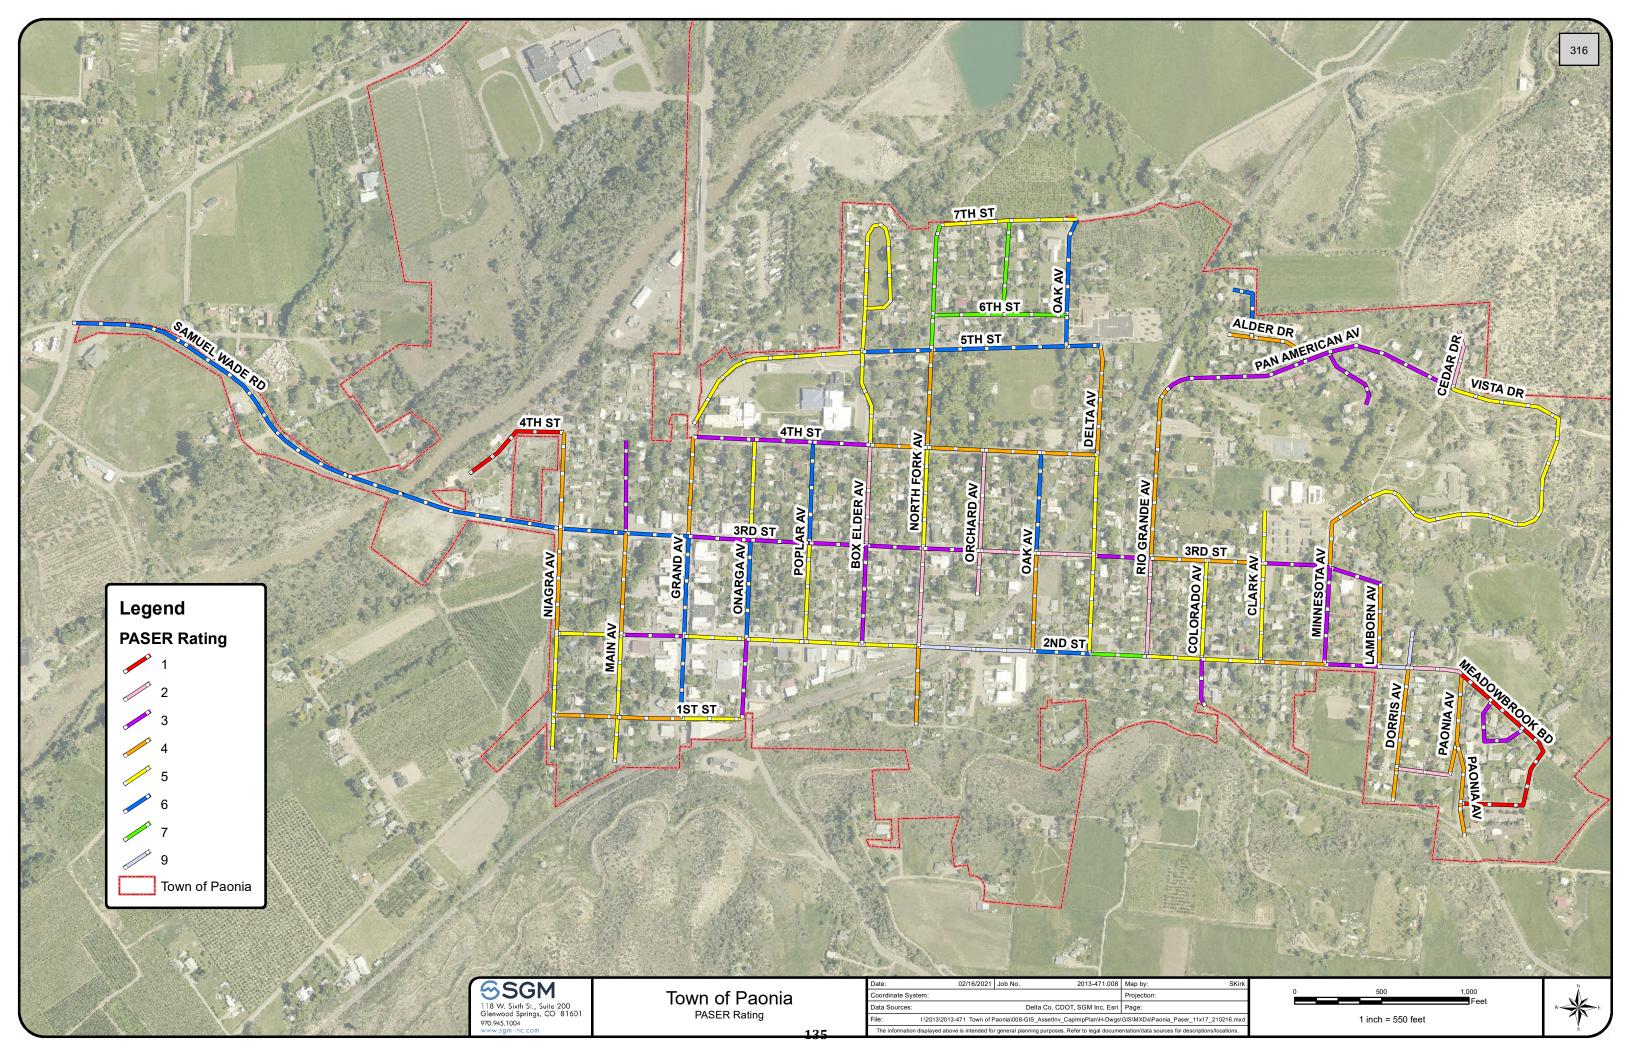

:

Cost estimate:

\$1,000

2. Perform appropriate maintenance to maximize remaining useful life: It is recommended that this facility have an annual maintenance budget, separate from repair and replacement projects, equal to or above the following dollar figure.

*Maintenance examples* – door and hardware repairs/parts, touch up painting, etc. (budgeted in replacement budget).

**Cost estimate:** 

\$1,000

#### 5.8 Building Funding Opportunities

Possible funding opportunities can include:

- State and Federal grants for aging Municipal Bldgs (EFFICIENTGOV)
- USDA Rural Development
- National Association of Counties
- Community Development Block Grant (CDBG)
  - Colorado Municipal League (CML)

# Appendix A

### **Street Information**

PASER Rating Map Curb/Gutter/Sidewalk Assessment





A- Sidewalk attached to curb/gutter V- Vertial curb face D- Sidewalk detached to curb/gutte R- Rollover curb face

| Company