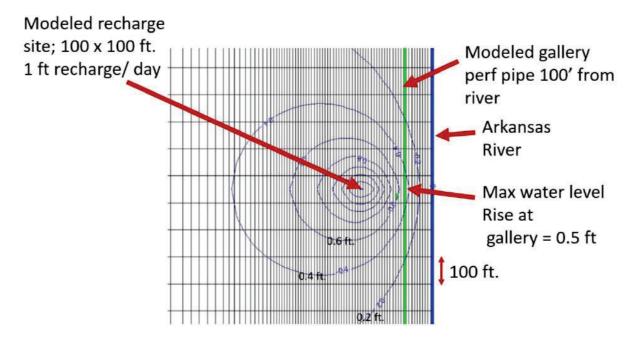

sible new recharge basin installed by the Town. The label "Arkansas River" could be a spring location in the current study. Installing monitoring wells, then starting test recharge and measuring the response over time the wells, allows for in-situ calculation of aquifer properties. This in turn allows for a greatly improved groundwater model of spring flow.



**Note**: in the cross section figure below, in-situ aquifer properties collected during field work are imported into a groundwater model.



**Note**: in the map view figure below, the model shows the effects of changing the depth of the infiltration gallery and the model calculates the estimated change in flow rate. We envision a similar process of groundwater modeling, informed by field data collection, to meet the Town's needs.



Phase 3- Adaptive Management and Report

We envision that the Phase 3 adaptive management tasks will depend on the results of Phase 2. For example, if the Town requires more confidence that a proposed project to increase spring flow will work, HRS, in cooperation with the project team, may complete additional data collection or modeling to meet the project goals. It is also possible that the Phase 2 results meet the Town's requirements, and that the only Phase 3 task will be to document the results of Phases 1 and 2. Due to this uncertainty, HRS would prefer to work with the Town and its consultants to define a scope and cost for this Phase that best meets the Town's goals.

### Resumes

Please see the attached resumes. Additional information on our staff is available at : <a href="www.h