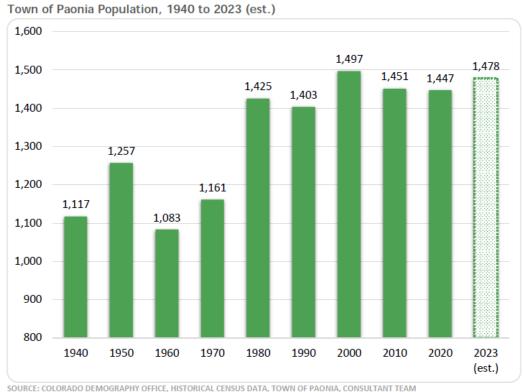

ervation Trust Fund revenues.

- Rest of Page Intentionally Left Blank -

### **LOCAL DEMOGRAPHICS**

Information in this section is from a 2023 Housing Needs Assessment conducted by UrbanRuralContinuum and funded in part from the Colorado Department of Local Affairs.

### **Population**

An estimated 1,478 residents live in the Town of Paonia in 2023, an increase of about 30 residents since 2010. Despite the recent uptick, the population has changed very little since 1980, although there have been population fluctuations between decades with ebbs and flows of the local economy, especially natural resource extraction activity (e.g., the increase and decrease from 1980 to 1987). Today's population is almost identical to the Town's population in 1987 (1,471), 1998 (1,475) and 2005 (1,472).



While the Town's population was basically the same in 2020 as 2010, the population of the Paonia CCD excluding the Town of Paonia declined by about 2% over the decade to roughly 2,500 residents. In contrast, Delta County grew by 0.6% per year on average from 2010 to 2020 due to positive net migration rather than natural increase (deaths outpaced births in the county).

### Age

The Town's population is aging, with two of five (43%) residents aged 55 or older; this is significantly higher than that of Colorado where only 27% of residents are that age. The share of residents aged 65 and over increased by about 7 percentage points from 2010 to 2020, but otherwise the distribution of Paonia residents by age has changed little since 2010 and is similar to that of Delta County. It is important