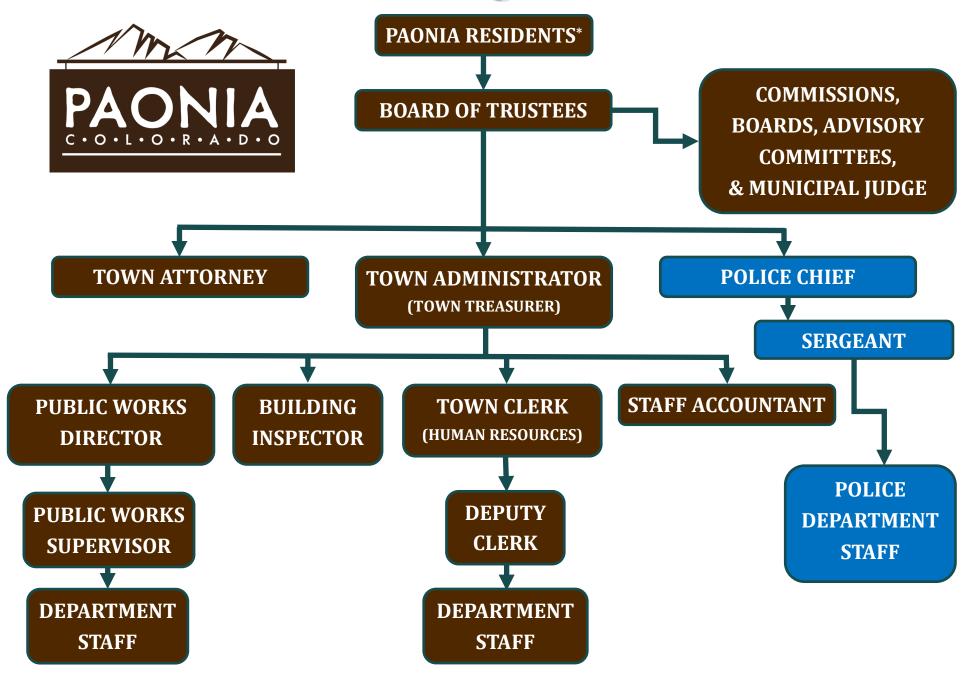

#### Sec. 2-2-90. Boards and commissions.

The Board of Trustees shall create and appoint members to such boards and commissions as may now or hereafter exist, including but not limited to the following:

- (1) Planning Commission;
- (2) Tree Board; and
- (3) Zoning Board of Adjustment.

(Ord. No. 2014-04, § 1, 1-13-2015)

| AGENDA ITEM:    | The Tree Board is Accepting Applications and Letters of Interest for Two Open Seats.                                                                                                                                                                                                                                                                                        |
|-----------------|-----------------------------------------------------------------------------------------------------------------------------------------------------------------------------------------------------------------------------------------------------------------------------------------------------------------------------------------------------------------------------|
|                 | ·                                                                                                                                                                                                                                                                                                                                                                           |
| SUBMITTED BY:   | Samira Vetter, Town Clerk                                                                                                                                                                                                                                                                                                                                                   |
| DATE:           | December 12, 2023                                                                                                                                                                                                                                                                                                                                                           |
| BACKGROUND:     | One seat is coming available after a motion at the September 12, 2023 regular meeting to Reappoint a Tree Board member until January of 2024, the second seat is opening up due to a term ending.                                                                                                                                                                           |
|                 | Many members of the public showed interest at the September 12th meeting of wanting an opportunity to serve on the Tree Board and needing adequate notice to apply; so I anticipate the Town should get plenty of Board Applications and Letters of Interest for these positions.                                                                                           |
|                 | Interested parties should fill out a Board and Committee application (available at the Town Hall: 214 Grand Avenue or on our website: https://townofpaonia.colorado.gov and write a Letter of Interest and have these items turned in to the Town Clerk by 4pm, January 5th, 2024; so the Board of Trustees can make appointments at the January 9th, 2024 Regular Meeting. |
| BUDGET:         | N/A                                                                                                                                                                                                                                                                                                                                                                         |
| RECOMMENDATION: | Be an important part of serving your community by applying for service on the Tree Board!!                                                                                                                                                                                                                                                                                  |
| ATTACHMENT:     | Article 7 of the Paonia Municipal Code                                                                                                                                                                                                                                                                                                                                      |

#### **ARTICLE 7. TREE BOARD**

#### ARTICLE 8. ZONING BOARD OF ADJUSTMENT