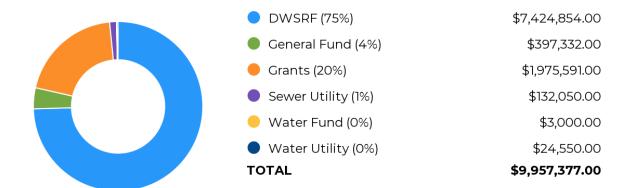

9-99          | DEPRECIATION                                |           | \$      | -                      |
|                   | Subgroup : NFV Depreciation                 |           | \$      | -                      |
|                   | NFV AIRPORT                                 |           |         |                        |
| TOTAL REVENUES    | \$                                          | 78,592.00 |         |                        |
| TOTAL EXPENDITURE | <u> </u>                                    | 78,592.00 |         |                        |
|                   | NET INCOME (LOSS) - NFV CAPITAL IMPROVEMENT | FUND      |         |                        |

# TOWN OF PAONIA 2024 CAPITAL IMPROVEMENT PLAN

# PAONIA CAPITAL IMPROVEMENT PLAN

## Funding Source By All Years



# PAONIA CAPITAL IMPROVEMENT PLAN

## Capital Costs By Department (all years)



## Capital Costs By Department (per year)



| Funding Source         | Project Number | Request Title                                                                        | Project Total  | To Date | FY2024         | FY2025      | FY2026      | FY2027      | FY2028      | Total 2        |
|------------------------|----------------|--------------------------------------------------------------------------------------|----------------|---------|----------------|-------------|-------------|-------------|-------------|----------------|
| DWSRF                  |                | Phase I - Raw Water Metering - Raw Water Improvements                                | \$851,248.00   |         | \$851,248.00   |