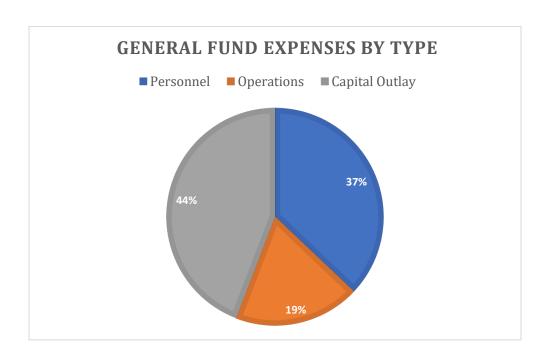

L FUND EXPENDITURES



| General Fund Expenses by Department |    |              |  |  |
|-------------------------------------|----|--------------|--|--|
|                                     |    |              |  |  |
| Administration                      | \$ | 425,982.00   |  |  |
| Law Enforcement                     | \$ | 825,130.00   |  |  |
| Building                            | \$ | 63,600.00    |  |  |
| Streets                             | \$ | 1,569,980.00 |  |  |
| Parks & Recreation                  | \$ | 262,234.00   |  |  |
| NFV Airport                         | \$ | 78,592.00    |  |  |
|                                     |    |              |  |  |
| Total:                              | \$ | 3,225,518.00 |  |  |

## TOWN OF PAONIA 2024 GENERAL FUND EXPENDITURES



| General Fund Expenses by Type |    |                 |  |  |
|-------------------------------|----|-----------------|--|--|
|                               |    |                 |  |  |
| Personnel                     | \$ | 1,195,562.00    |  |  |
| Operations                    | \$ | 605,850.00      |  |  |
| Capital Outlay                | \$ | \$ 1,424,106.00 |  |  |
|                               |    |                 |  |  |
| Total:                        | \$ | 3,225,518.00    |  |  |

### TOWN OF PAONIA 2024

### **ADMINISTRATION DEPARTMENT**

**MISSION** The Town of Paonia, Administration Department, ensures that the effective and efficient management of Town Departments including the proper management of Town finances, accounts, and funds. The Administration Department a