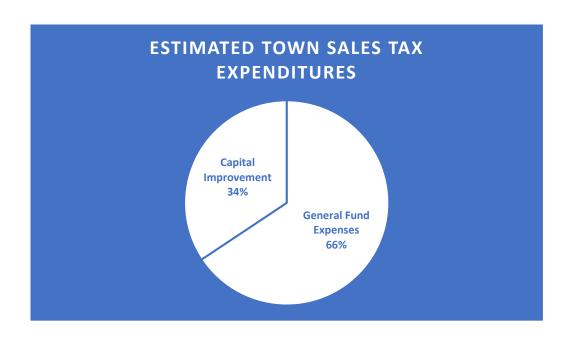

its & Fees     | \$ | 75,450.00    |  |
| Intergovernmental            | \$ | 101,750.00   |  |
| Fines & Forfeitures          | \$ | 9,300.00     |  |
| Miscellaneous                | \$ | 124,900.00   |  |
| Grants (Pulled from Misc.)   | \$ | 1,035,592.00 |  |
| Transfers (Reserve)          | \$ | 386,826.00   |  |
|                              |    |              |  |
| Total:                       | \$ | 3,225,518.00 |  |



| Estimated County Sales Tax |    |            |  |
|----------------------------|----|------------|--|
| Back the Badge             | \$ | 145,000.00 |  |
| Delta Co. Sales Tax        | \$ | 110,500.00 |  |
| Delta Motor Veh.           | \$ | 4,500.00   |  |
|                            |    |            |  |
| Total:                     | \$ | 260,000.00 |  |



| Estimated Town Sales Tax |    |            |  |  |
|--------------------------|----|------------|--|--|
|                          |    |            |  |  |
| General Fund Expenses    | \$ | 510,250.00 |  |  |
| Capital Improvement      | \$ | 266,900.00 |  |  |
|                          |    |            |  |  |
| Total:                   | \$ | 785,000.00 |  |  |

# TOWN OF PAONIA 2024 GENERAL FUND EXPENDITURES

### TOWN OF PAONIA 2024 GENERAL FUND EXPENDITURES



| General Fund Expenses by Department |    |              |  |  |
|-------------------------------------|----|--------------|--|--|
|                                     |    |              |  |  |
| Administration                      | \$ | 425,982.00   |  |  |
| Law Enforcement                     | \$ | 825,130.00   |