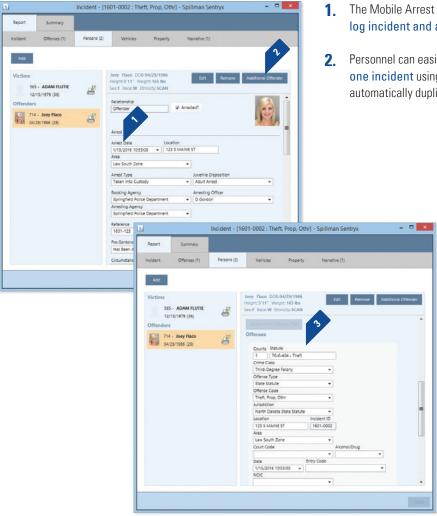

<u>Item</u> **13.** Consideration of Approval to Purchase Motorola Spillman Flex Mobile Suite Software

**Item 14.** Consideration of Approval to Cancel the Second Board Meeting of December