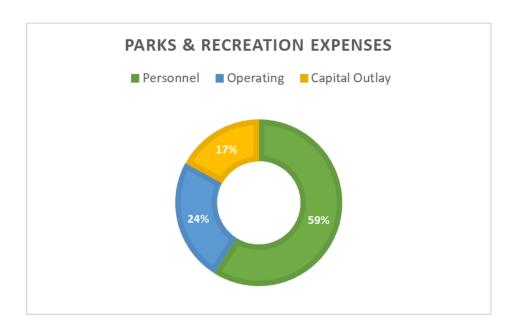

Employee     | 2023 | 2024 | <u>Change</u> |
|----------------------|------|------|---------------|
| Full Time Non-Exempt | 1    | 1    | 0             |
| Full Time Exempt     | 0    | 0    | 0             |
| Part Time Non-Exempt | 0    | 0    | 0             |
| <u>Total</u>         | 1    | 1    | <u> </u>      |

### **MAJOR GOALS AND CHANGES**

1. Completing a course of treatment for Ash trees within Town Rights of Way and Town parks to protect against the emerald ash borer.

# **CAPITAL REQUESTS**

- 1. Funding a grant match for the Nature Connection and the Wilder Bunch for trail enhancement and maintenance.
- 2. Renovations to the Town Park Restrooms using Conservation Trust Fund and Colorado Grand Grant funds (Carried over from FY-23 with permission from the granting agency).



| Parks & Recreation Expenses |    |            |  |  |
|-----------------------------|----|------------|--|--|
|                             |    |            |  |  |
| Personnel                   | \$ | 154,550.00 |  |  |
| Operating                   | \$ | 62,850.00  |  |  |
| Capital Outlay              | \$ | 44,834.00  |  |  |
|                             |    |            |  |  |
| Total:                      | \$ | 262,234.00 |  |  |

### **Bathroom Renovations at Town Park**

**Total Capital Cost:** \$42,334.00 **Department:** Parks

**Type:** Other

**Timeline:** 02/01/2024 to 06/30/2024

### **Request description:**

Renovations at the Town Park Restrooms includes: installation of new bathroom stalls/partitions; framing a ceiling; demolition of old cinder block partitions; b