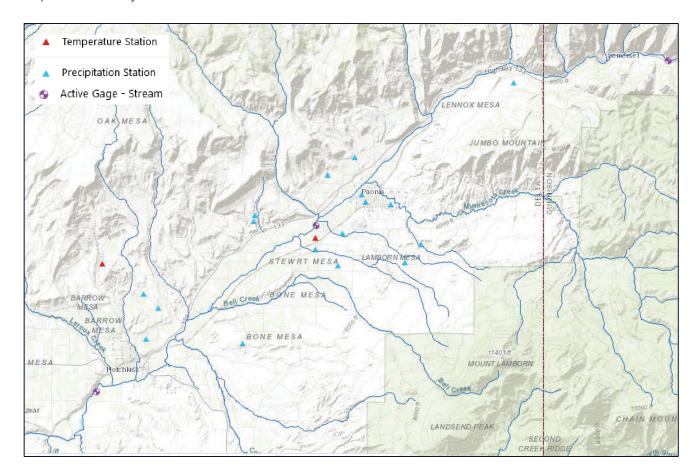

more representative quantification of the watershed climate.

#### 1.4 Streamflow

Available streamflow data would be collected and analyzed to help calibrate the basin-wide hydrologic model. Surface water flow data have greater availability and are generally more easily quantified than groundwater flow data. The hydrologic model would help characterize the relationship between surface and groundwater flow conditions. Currently, there are three streamflow gauges on the North Fork of the Gunnison River (Figure 4). There are several tributaries that would be included in the

hydrologic model and a statistical relationship could be developed between streamflow on the North Fork of the Gunnison River, the tributaries, and the spring systems flow depending on spatial and temporal variability.



Figure 4. Climate and Streamflow Data According to the DWR Colorado Decision Support System

#### TASK 2 – FIELD WORK FOR GEOLOGICAL DELINEATION AND ASSESSMENT

# 2.1 Geophysical Survey

WWE proposes to perform a reconnaissance surface geophysical survey using the very-low-frequency (VLF) electromagnetics method. This survey involves using a hand-held instrument to measure the VLF signal emanating from U.S. Navy transmitting stations in North America. Measurements are made along multiple traverses across the site that are oriented relative to the VLF signal directions. Water-bearing fracture zones create secondary anomalies in the VLF signal, which are then plotted on the map of the site. Where these anomalies can be correlated across multiple traverses, potential water-bearing fracture